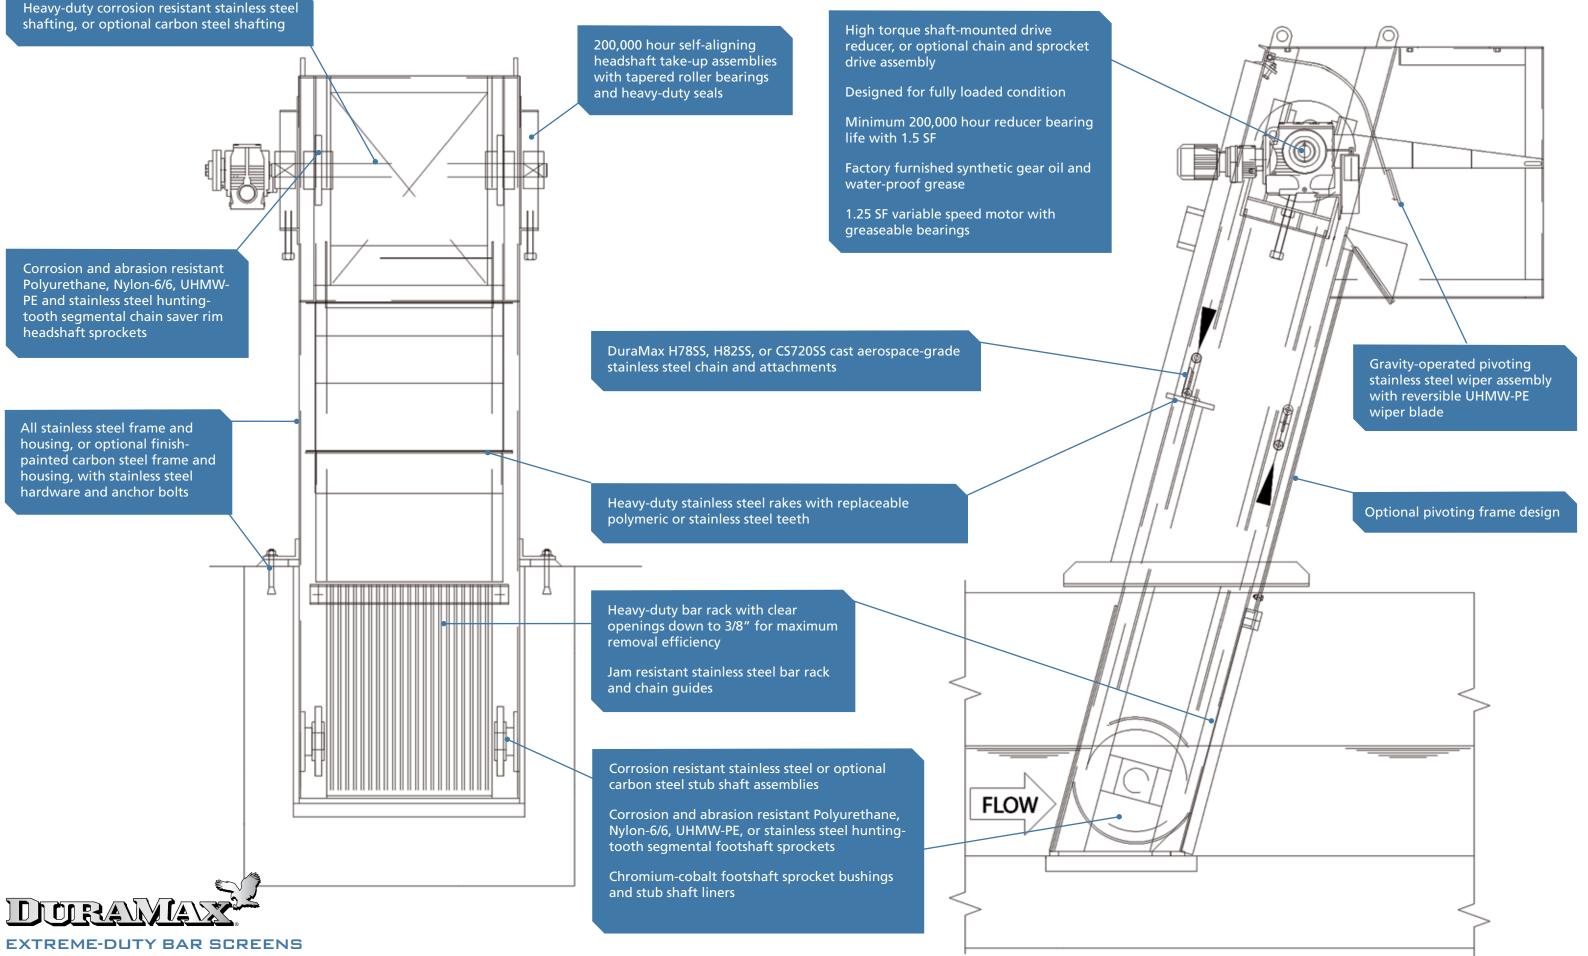

In keeping with our tradition of innovation, we are proud to introduce DuraMax Chain Products into the AMWELL line of products.

DuraMax CAST STAINLESS STEELS CHAINS are specially designed for use in heavy-duty, extra heavy-duty, severe-duty and extreme-duty process equipment that demand strength, load carry capacity, and abrasion resistance of metal chains, but where reduced maintenance and maximum service life are needed and desired.

DuraMax chains are manufactured from tool-grade stainless steel and heat-treated stainless steel alloys to provide maximum strength and resistance to all typical chain wear patterns. This includes corrosion-erosion, corrosion-abrasion and excessive elongation. DuraMax Chains will outlast and outperform any plastic, cast steel, fabricated steel, or fabricated stainless steel chain in any approved application by a factor of 2:1 or more.